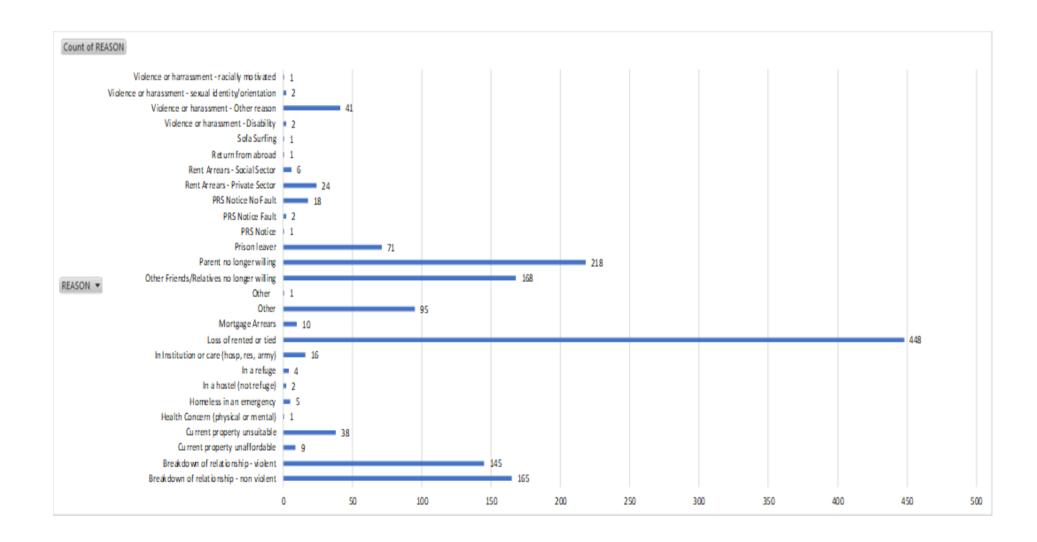

## Reasons for Homeless Presentation 2022/2023

| Row Labels                                           | Count of REASON |
|------------------------------------------------------|-----------------|
| Breakdown of relationship - non violent              | 165             |
| Breakdown of relationship - violent                  | 145             |
| Current property unaffordable                        | 9               |
| Current property unsuitable                          | 38              |
| Health Concern (physical or mental)                  | 1               |
| Homeless in an emergency                             | 5               |
| In a hostel (not refuge)                             | 2               |
| In a refuge                                          | 4               |
| In Institution or care (hosp, res, army)             | 16              |
| Loss of rented or tied                               | 448             |
| Mortgage Arrears                                     | 10              |
| Other                                                | 95              |
| Other                                                | 1               |
| Other Friends/Relatives no longer willing            | 168             |
| Parent no longer willing                             | 218             |
| Prison leaver                                        | 71              |
| PRS Notice                                           | 1               |
| PRS Notice Fault                                     | 2               |
| PRS Notice No Fault                                  | 18              |
| Rent Arrears - Private Sector                        | 24              |
| Rent Arrears - Social Sector                         | 6               |
| Return from abroad                                   | 1               |
| Sofa Surfing                                         | 1               |
| Violence or harassment - Disability                  | 2               |
| Violence or harassment - Other reason                | 41              |
| Violence or harassment - sexual identity/orientation | 2               |
| Violence or harrassment - racially motivated         | 1               |
| Grand Total                                          | 1495            |